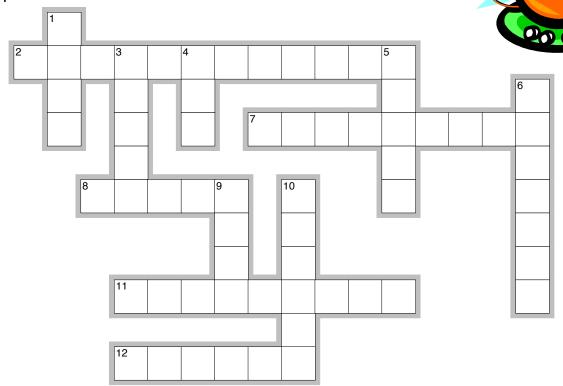

## Cocoa Crossword

Warm up with a hot cup of cocoa while you solve this simple crossword!

## **Across**

- 2. Puffy white treats that make great cocoa toppers
- 7. Ingredient that makes cocoa brown
- 8. Cocoa can be topped with whipped \_\_\_\_\_.
- 11. Whistling container used for heating water
- 12. Cocoa is sometimes served with a cup and \_\_\_\_.

## Down

- Best temperature for drinkable cocoa
- 3. Sweetener that's often used to make cocoa
- 4. Handled drinking container
- 5. Use this to stir your beverage
- 6. Name brand of powdered chocolate that you can add to milk
- 9. This dairy product is cocoa's basic ingredient
- Season in which we drink the most cocoa